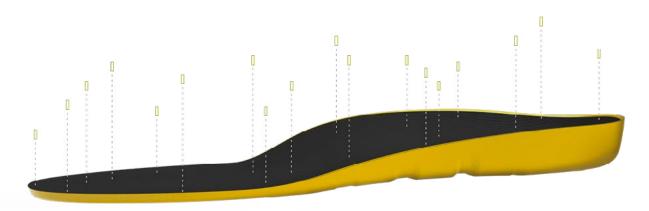

Creating this ideal customer experience are two key properties of the insole: the foam and the Contoura shape.

#### The Foam:

The <u>Levation™ Standard poured PU</u> foam used for Contoura insoles provides reliable cushioning, shock absorption, and shape support, with a durable compression set that ensures both instant and long-lasting comfort.

#### The Shape:

With components like steel toes, metatarsal guards, and thick rubber outsoles, work boots have more available volume inside for an insole. Contoura was an ideal choice because it can take up more space to enhance the level of cushion and support.

There are other features that make INSITE Contoura insoles a superior option for Magnum work boots:

- Made using a patented, podiatrist-designed shape algorithm based on more than 120,000 3D foot scans, and adapted for multiple applications.
- Provides dynamic arch support and pressure relief, supporting the body's preferred movement path during a variety of activities.
- Distributes pressure more evenly through the full range of foot motion, helping relieve discomfort and reduce overall foot fatigue.
- Stabilizes the heel, providing a foundation for a steady stride.
- Offers optimized foam thickness for added cushioning and impact protection.