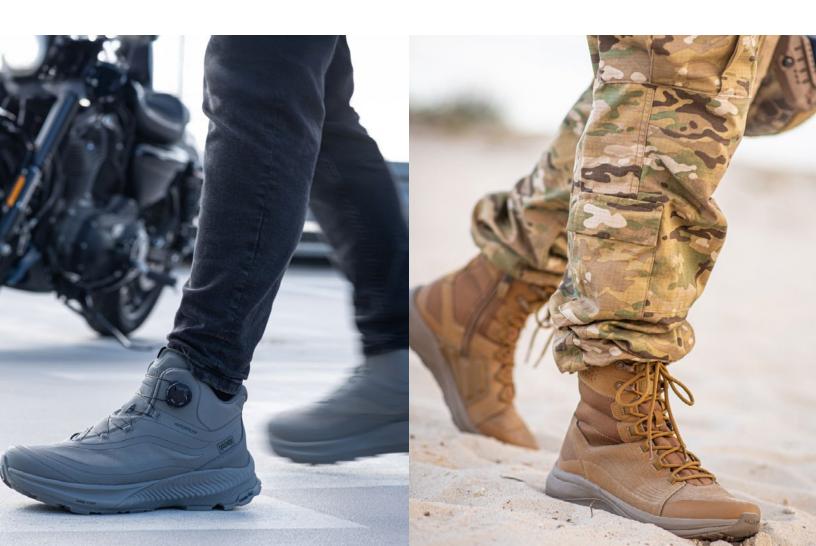

Magnum work boots are designed to be used for fire and rescue, military, law enforcement, heavy labor, and other demanding jobs. The positive customer experience following Contoura's placement in the Stealth Force was a critical indication to expand Contoura's use to other popular work boot collections; an opportunity to lead the industry with tough work boots that are comfortable to wear.

Today, Contoura is inside a number of Magnum work boots, including the Vulcan, which, like the other work boots using Contoura, is available through the company's Australian market.

It's exciting to be part of brand products that are protecting people, and it's good to know INSITE is helping to improve the foot health of people in our military and emergency services.