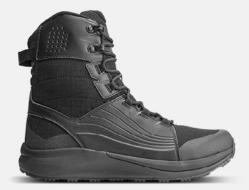

# All-Day Support & Cushion are Game-Changers for Magnum Boots

Tactical boots don't necessarily lend themselves to comfort, but the right insole can make all the difference. Three Magnum boots - the Ultra Lite, Edge, and M.U.S.T. II - use Contoura insoles from INSITE to add support and cushion that can withstand long, demanding days.

## Offsetting Tough, Durable Boot Construction with a Cushioned, Supportive Insole

Magnum boots are designed to be used for fire and rescue, military, law enforcement, heavy labor, and other demanding jobs. Our Contoura insole was first used in the M.U.S.T II (Magnum Uniform Service Trainer). Following positive customer reviews, Contoura was used in other popular Magnum boot collections, helping the boot brand lead the industry with tough boots that are comfortable to wear.

The combination of all-day comfort, arch shape, and heel support creates an ideal customer experience for Magnum boots. Those looking for a durable boot with an insole to match should check out the Ultra Lite, Edge, and M.U.S.T. II.

**ULTRA LITE** 

**EDGE** 

M.U.S.T. II

LEARN MORE ABOUT HOW WE HELP BRANDS ELEVATE THEIR FOOTWEAR. VISIT <u>INSITEINSOLES.COM</u>