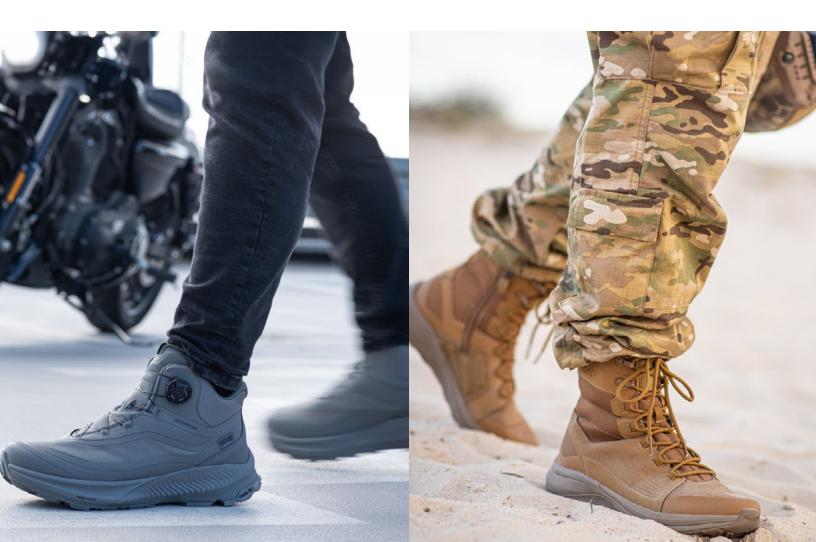

Today, Contoura is inside a number of Magnum Boots, including the Vulcan, which, like the other boots using Contoura, is available through the company's Australian market.

It's exciting to be part of brand products that are protecting people, and it's good to know INSITE is helping to improve the foot health of people in our military and emergency services.

The combination of all-day comfort, arch shape, and heel support creates an ideal customer experience for Magnum boots. Those looking for a durable boot with an insole to match should check out the Ultra Lite, Edge, and M.U.S.T. II.

**ULTRA LITE** 

**EDGE** 

M.U.S.T. II

LEARN MORE ABOUT HOW WE HELP BRANDS ELEVATE THEIR FOOTWEAR. VISIT <u>INSITEINSOLES.COM</u>