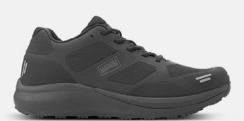

# All-Day Support & Cushion are Game-Changers for Magnum Boots

Tactical boots don't necessarily lend themselves to comfort, but the right insole can make all the difference. Three Magnum boots - the Ultra Lite, Edge, and M.U.S.T. II - use Contoura insoles from INSITE to add support and cushion that can withstand long, demanding days.

## Offsetting Tough, Durable Boot Construction with a Cushioned, Supportive Insole

Magnum boots are designed to be used for fire and rescue, military, law enforcement, heavy labor, and other demanding jobs. Our Contoura insole was first used in the M.U.S.T II (Magnum Uniform Service Trainer). Following positive customer reviews, Contoura was used in other popular Magnum boot collections, helping the boot brand lead the industry with tough boots that are comfortable to wear.

The combination of all-day comfort, arch shape, and heel support creates an ideal customer experience for Magnum boots. Those looking for a durable boot with an insole to match should check out the Ultra Lite, Edge, and M.U.S.T. II.

**ULTRA LITE** 

**EDGE** 

M.U.S.T. II

LEARN MORE ABOUT HOW WE HELP BRANDS ELEVATE THEIR FOOTWEAR. VISIT <u>INSITEINSOLES.COM</u>