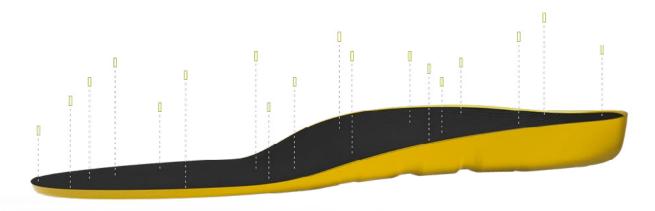

Creating this ideal customer experience are two key properties of the insole: the foam and the Contoura shape.

#### The Foam:

The <u>Levation™ Standard poured PU</u> foam used for Contoura insoles provides reliable cushioning, shock absorption, and shape support, with a durable compression set that ensures both instant and long-lasting comfort.

#### The Shape:

With components like steel toes, metatarsal guards, and thick rubber outsoles, boots have more available volume inside for an insole. Contoura was an ideal choice because it can take up more space to enhance the level of cushion and support.

There are other features that make INSITE Contoura insoles a superior option for Magnum boots:

- Made using a patented, podiatrist-designed shape algorithm based on more than 120,000 3D foot scans, and adapted for multiple applications.
- Provides dynamic arch support and pressure relief, supporting the body's preferred movement path during a variety of activities.
- Distributes pressure more evenly through the full range of foot motion, helping relieve discomfort and reduce overall foot fatigue.
- Stabilizes the heel, providing a foundation for a steady stride.
- Offers optimized foam thickness for added cushioning and impact protection.